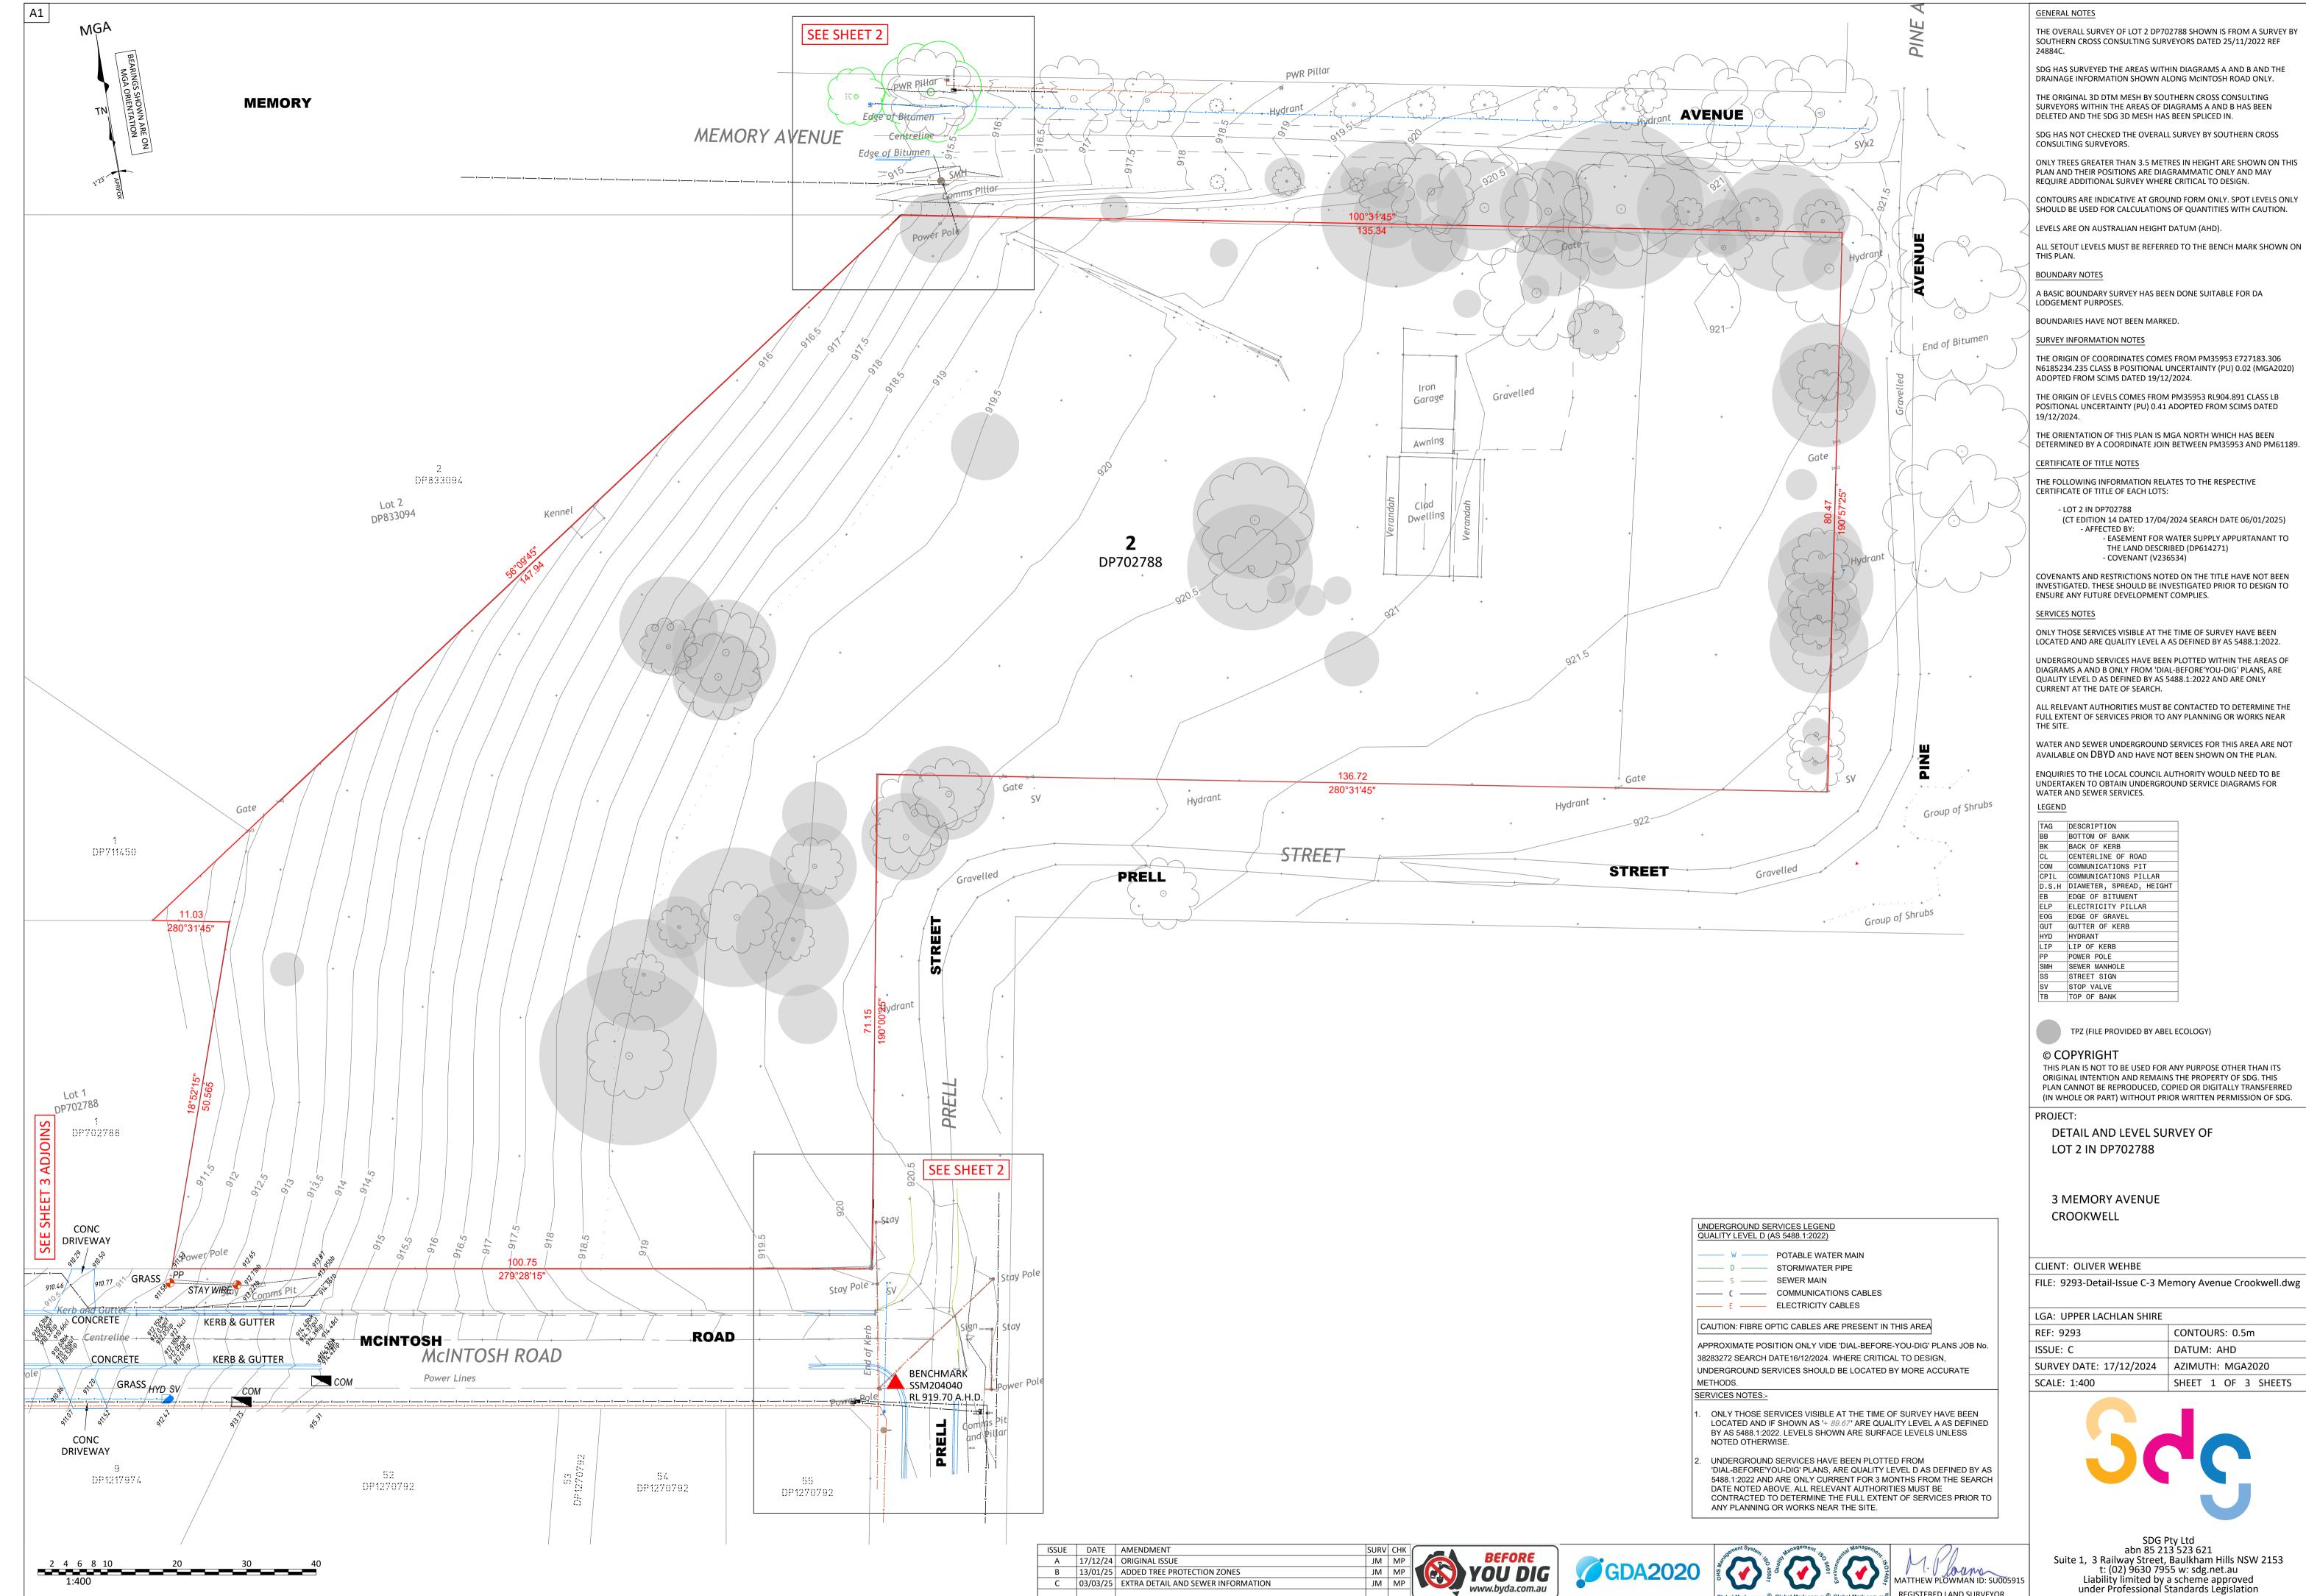

## **GENERAL NOTES**

THE OVERALL SURVEY OF LOT 2 DP702788 SHOWN IS FROM A SURVEY BY SOUTHERN CROSS CONSULTING SURVEYORS DATED 25/11/2022 REF

SDG HAS SURVEYED THE AREAS WITHIN DIAGRAMS A AND B AND THE DRAINAGE INFORMATION SHOWN ALONG McINTOSH ROAD ONLY.

THE ORIGINAL 3D DTM MESH BY SOUTHERN CROSS CONSULTING SURVEYORS WITHIN THE AREAS OF DIAGRAMS A AND B HAS BEEN

DELETED AND THE SDG 3D MESH HAS BEEN SPLICED IN. SDG HAS NOT CHECKED THE OVERALL SURVEY BY SOUTHERN CROSS

CONSULTING SURVEYORS. ONLY TREES GREATER THAN 3.5 METRES IN HEIGHT ARE SHOWN ON THIS PLAN AND THEIR POSITIONS ARE DIAGRAMMATIC ONLY AND MAY

REQUIRE ADDITIONAL SURVEY WHERE CRITICAL TO DESIGN. CONTOURS ARE INDICATIVE AT GROUND FORM ONLY. SPOT LEVELS ONLY

SHOULD BE USED FOR CALCULATIONS OF QUANTITIES WITH CAUTION.

LEVELS ARE ON AUSTRALIAN HEIGHT DATUM (AHD).

ALL SETOUT LEVELS MUST BE REFERRED TO THE BENCH MARK SHOWN ON

## **BOUNDARY NOTES**

A BASIC BOUNDARY SURVEY HAS BEEN DONE SUITABLE FOR DA

LODGEMENT PURPOSES. BOUNDARIES HAVE NOT BEEN MARKED.

### SURVEY INFORMATION NOTES

THE ORIGIN OF COORDINATES COMES FROM PM35953 E727183.306 N6185234.235 CLASS B POSITIONAL UNCERTAINTY (PU) 0.02 (MGA2020) ADOPTED FROM SCIMS DATED 19/12/2024.

THE ORIGIN OF LEVELS COMES FROM PM35953 RL904.891 CLASS LB POSITIONAL UNCERTAINTY (PU) 0.41 ADOPTED FROM SCIMS DATED

THE ORIENTATION OF THIS PLAN IS MGA NORTH WHICH HAS BEEN DETERMINED BY A COORDINATE JOIN BETWEEN PM35953 AND PM61189.

### CERTIFICATE OF TITLE NOTES

THE FOLLOWING INFORMATION RELATES TO THE RESPECTIVE CERTIFICATE OF TITLE OF EACH LOTS:

- COVENANT (V236534)

ENSURE ANY FUTURE DEVELOPMENT COMPLIES.

- LOT 2 IN DP702788

### (CT EDITION 14 DATED 17/04/2024 SEARCH DATE 06/01/2025) - AFFECTED BY: - EASEMENT FOR WATER SUPPLY APPURTANANT TO THE LAND DESCRIBED (DP614271)

COVENANTS AND RESTRICTIONS NOTED ON THE TITLE HAVE NOT BEEN INVESTIGATED. THESE SHOULD BE INVESTIGATED PRIOR TO DESIGN TO

### SERVICES NOTES

ONLY THOSE SERVICES VISIBLE AT THE TIME OF SURVEY HAVE BEEN LOCATED AND ARE QUALITY LEVEL A AS DEFINED BY AS 5488.1:2022.

UNDERGROUND SERVICES HAVE BEEN PLOTTED WITHIN THE AREAS OF DIAGRAMS A AND B ONLY FROM 'DIAL-BEFORE'YOU-DIG' PLANS, ARE QUALITY LEVEL D AS DEFINED BY AS 5488.1:2022 AND ARE ONLY CURRENT AT THE DATE OF SEARCH.

ALL RELEVANT AUTHORITIES MUST BE CONTACTED TO DETERMINE THE FULL EXTENT OF SERVICES PRIOR TO ANY PLANNING OR WORKS NEAR

WATER AND SEWER UNDERGROUND SERVICES FOR THIS AREA ARE NOT AVAILABLE ON DBYD AND HAVE NOT BEEN SHOWN ON THE PLAN.

ENQUIRIES TO THE LOCAL COUNCIL AUTHORITY WOULD NEED TO BE UNDERTAKEN TO OBTAIN UNDERGROUND SERVICE DIAGRAMS FOR WATER AND SEWER SERVICES.

| LEGENE | <u>)</u>                |  |
|--------|-------------------------|--|
| TAG    | DESCRIPTION             |  |
| ВВ     | BOTTOM OF BANK          |  |
| вк     | BACK OF KERB            |  |
| CL     | CENTERLINE OF ROAD      |  |
| COM    | COMMUNICATIONS PIT      |  |
| CPIL   | COMMUNICATIONS PILLAR   |  |
| D.S.H  | DIAMETER, SPREAD, HEIGH |  |
| EB     | EDGE OF BITUMENT        |  |
| ELP    | ELECTRICITY PILLAR      |  |
| EOG    | EDGE OF GRAVEL          |  |
| GUT    | GUTTER OF KERB          |  |
| HYD    | HYDRANT                 |  |
| LIP    | LIP OF KERB             |  |
| PP     | POWER POLE              |  |
| SMH    | SEWER MANHOLE           |  |
| SS     | STREET SIGN             |  |

DETAIL AND LEVEL SURVEY OF LOT 2 IN DP702788

### 3 MEMORY AVENUE CROOKWELL

## CLIENT: OLIVER WEHBE

SCALE: AS SHOWN

FILE: 9293-Detail-Issue C-3 Memory Avenue Crookwell.dwg

| LGA: UPPER LACHLAN SHIRE |                  |  |
|--------------------------|------------------|--|
| REF: 9293                | CONTOURS: 0.5m   |  |
| ISSUE: C                 | DATUM: AHD       |  |
| SURVEY DATE: 17/12/2024  | AZIMUTH: MGA2020 |  |