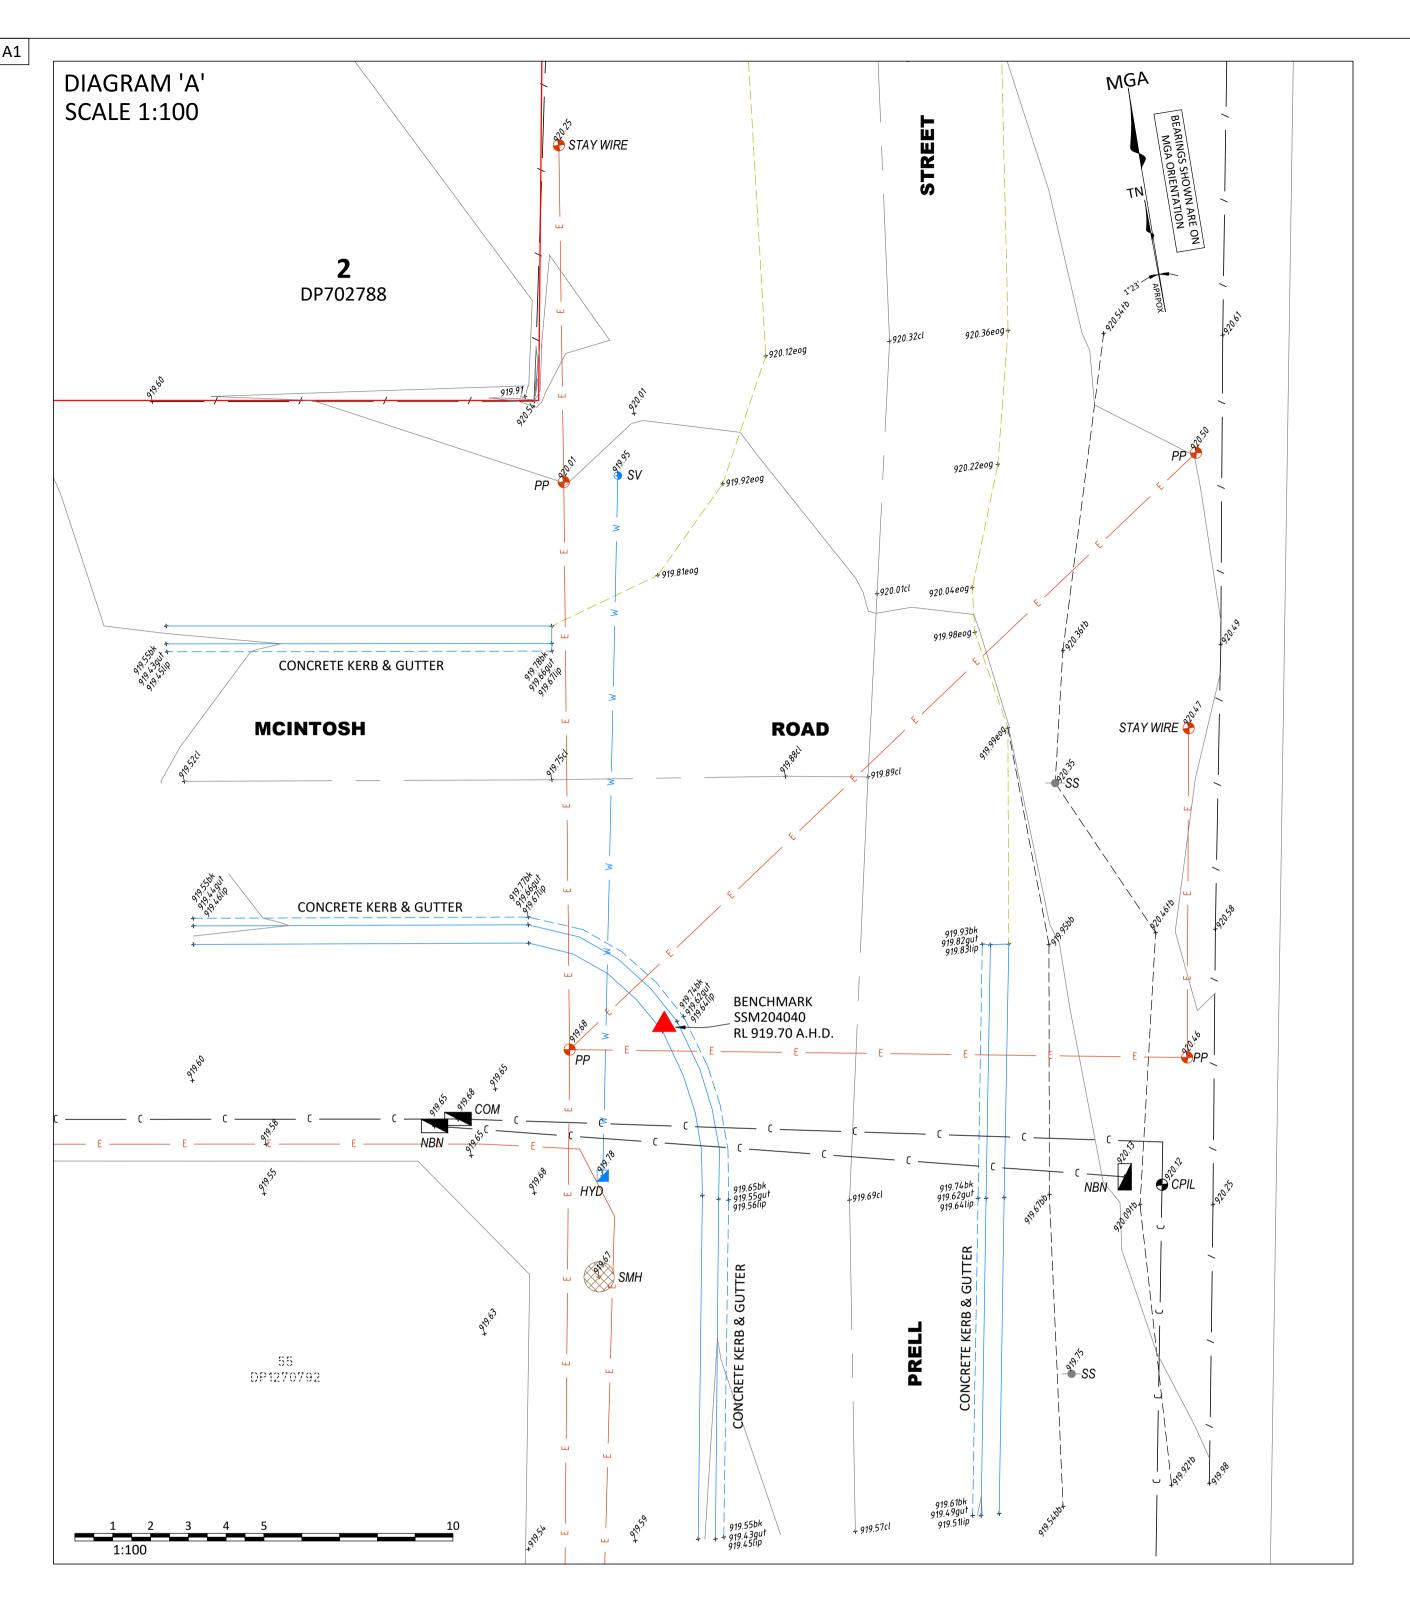

# UNDERGROUND SERVICES LEGEND QUALITY LEVEL D (AS 5488.1:2022)

POTABLE WATER MAIN — D — STORMWATER PIPE — S — SEWER MAIN — C COMMUNICATIONS CABLES E ELECTRICITY CABLES

CAUTION: FIBRE OPTIC CABLES ARE PRESENT IN THIS AREA

APPROXIMATE POSITION ONLY VIDE 'DIAL-BEFORE-YOU-DIG' PLANS JOB No. 38283272 SEARCH DATE16/12/2024. WHERE CRITICAL TO DESIGN, UNDERGROUND SERVICES SHOULD BE LOCATED BY MORE ACCURATE METHODS.

## SERVICES NOTES:-

- ONLY THOSE SERVICES VISIBLE AT THE TIME OF SURVEY HAVE BEEN LOCATED AND IF SHOWN AS '+ 89.67' ARE QUALITY LEVEL A AS DEFINED BY AS 5488.1:2022. LEVELS SHOWN ARE SURFACE LEVELS UNLESS NOTED OTHERWISE.
- UNDERGROUND SERVICES HAVE BEEN PLOTTED FROM 'DIAL-BEFORE'YOU-DIG' PLANS, ARE QUALITY LEVEL D AS DEFINED BY AS 5488.1:2022 AND ARE ONLY CURRENT FOR 3 MONTHS FROM THE SEARCH DATE NOTED ABOVE. ALL RELEVANT AUTHORITIES MUST BE CONTRACTED TO DETERMINE THE FULL EXTENT OF SERVICES PRIOR TO ANY PLANNING OR WORKS NEAR THE SITE.

### SERVICES NOTES

ONLY THOSE SERVICES VISIBLE AT THE TIME OF SURVEY HAVE BEEN LOCATED AND ARE QUALITY LEVEL A AS DEFINED BY AS 5488.1:2022.

UNDERGROUND SERVICES HAVE BEEN PLOTTED WITHIN THE AREAS OF DIAGRAMS A AND B ONLY FROM 'DIAL-BEFORE'YOU-DIG' PLANS, ARE QUALITY LEVEL D AS DEFINED BY AS 5488.1:2022 AND ARE ONLY CURRENT AT THE DATE OF SEARCH.

ALL RELEVANT AUTHORITIES MUST BE CONTACTED TO DETERMINE THE FULL EXTENT OF SERVICES PRIOR TO ANY PLANNING OR WORKS NEAR

WATER AND SEWER UNDERGROUND SERVICES FOR THIS AREA ARE NOT AVAILABLE ON DBYD AND HAVE NOT BEEN SHOWN ON THE PLAN.

ENQUIRIES TO THE LOCAL COUNCIL AUTHORITY WOULD NEED TO BE UNDERTAKEN TO OBTAIN UNDERGROUND SERVICE DIAGRAMS FOR WATER AND SEWER SERVICES.

| LEGENE | <u>)</u>                |  |
|--------|-------------------------|--|
| TAG    | DESCRIPTION             |  |
| ВВ     | BOTTOM OF BANK          |  |
| вк     | BACK OF KERB            |  |
| CL     | CENTERLINE OF ROAD      |  |
| COM    | COMMUNICATIONS PIT      |  |
| CPIL   | COMMUNICATIONS PILLAR   |  |
| D.S.H  | DIAMETER, SPREAD, HEIGH |  |
| EB     | EDGE OF BITUMENT        |  |
| ELP    | ELECTRICITY PILLAR      |  |
| EOG    | EDGE OF GRAVEL          |  |
| GUT    | GUTTER OF KERB          |  |
| HYD    | HYDRANT                 |  |
| LIP    | LIP OF KERB             |  |
| PP     | POWER POLE              |  |
| SMH    | SEWER MANHOLE           |  |
| SS     | STREET SIGN             |  |