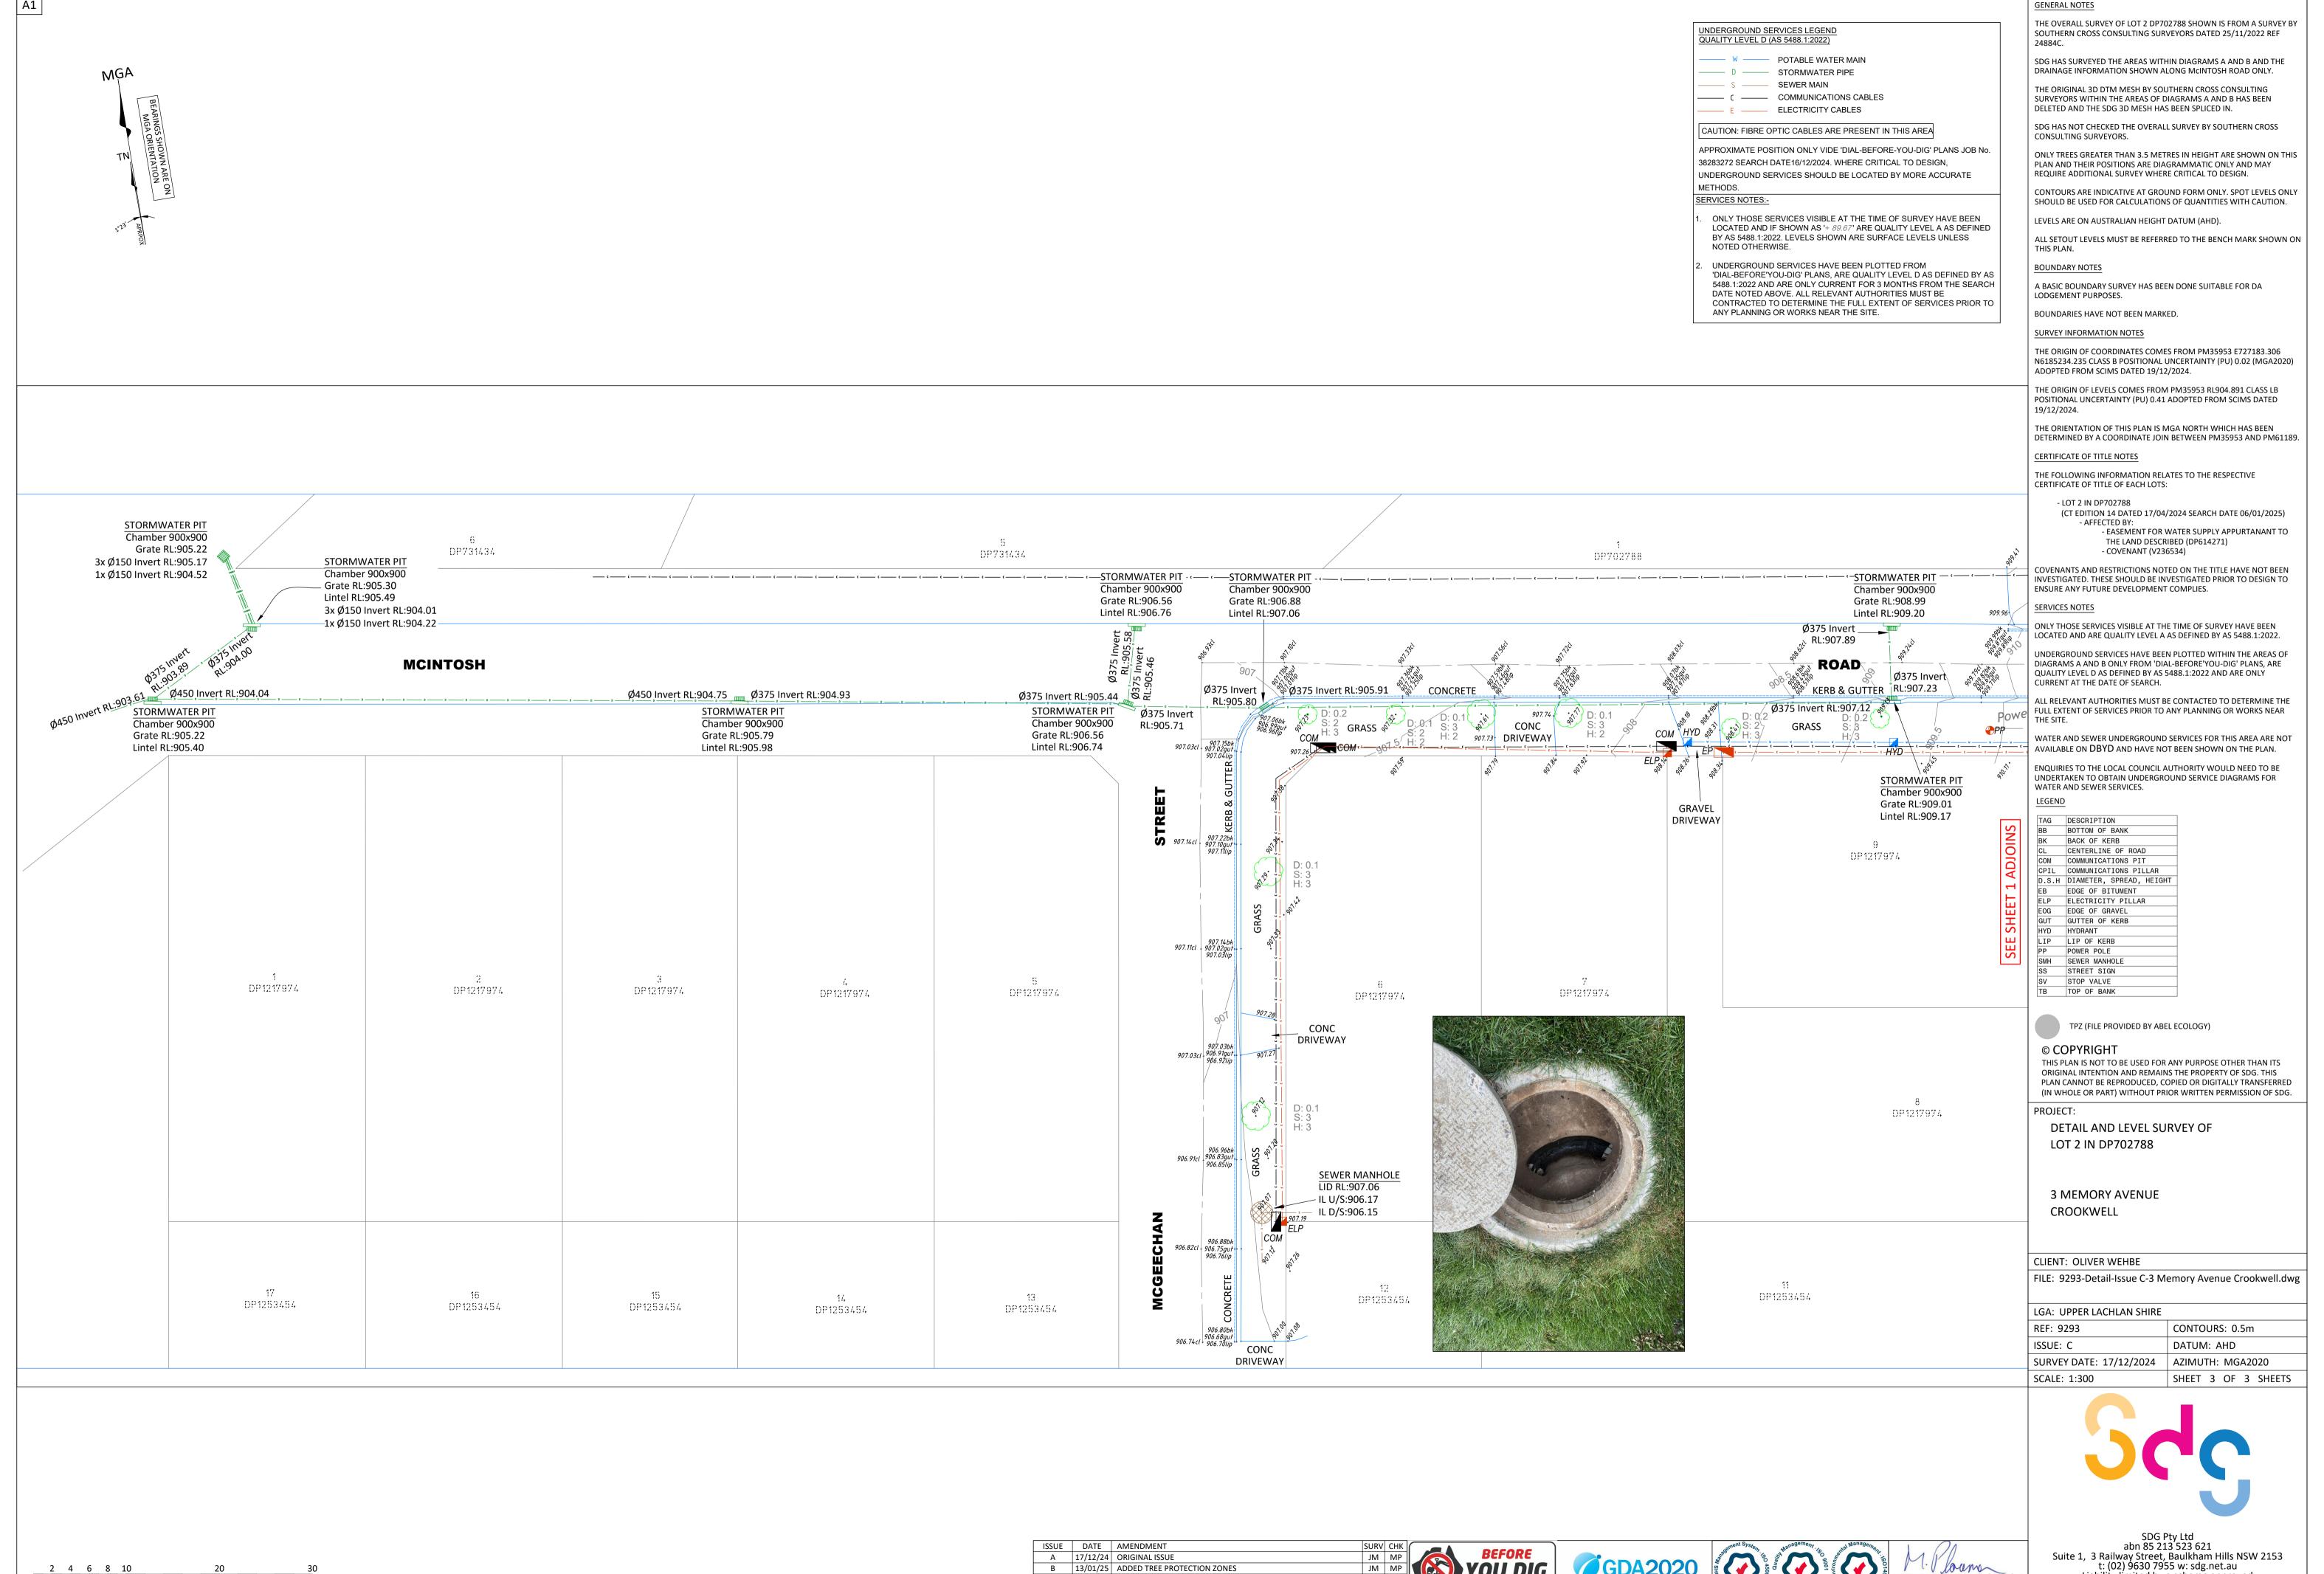

ENQUIRIES TO THE LOCAL COUNCIL AUTHORITY WOULD NEED TO BE UNDERTAKEN TO OBTAIN UNDERGROUND SERVICE DIAGRAMS FOR WATER AND SEWER SERVICES.

| LEGENE | <u>)</u>                |  |
|--------|-------------------------|--|
| TAG    | DESCRIPTION             |  |
| ВВ     | BOTTOM OF BANK          |  |
| вк     | BACK OF KERB            |  |
| CL     | CENTERLINE OF ROAD      |  |
| COM    | COMMUNICATIONS PIT      |  |
| CPIL   | COMMUNICATIONS PILLAR   |  |
| D.S.H  | DIAMETER, SPREAD, HEIGH |  |
| EB     | EDGE OF BITUMENT        |  |
| ELP    | ELECTRICITY PILLAR      |  |
| EOG    | EDGE OF GRAVEL          |  |
| GUT    | GUTTER OF KERB          |  |
| HYD    | HYDRANT                 |  |
| LIP    | LIP OF KERB             |  |
| PP     | POWER POLE              |  |
| SMH    | SEWER MANHOLE           |  |
| SS     | STREET SIGN             |  |