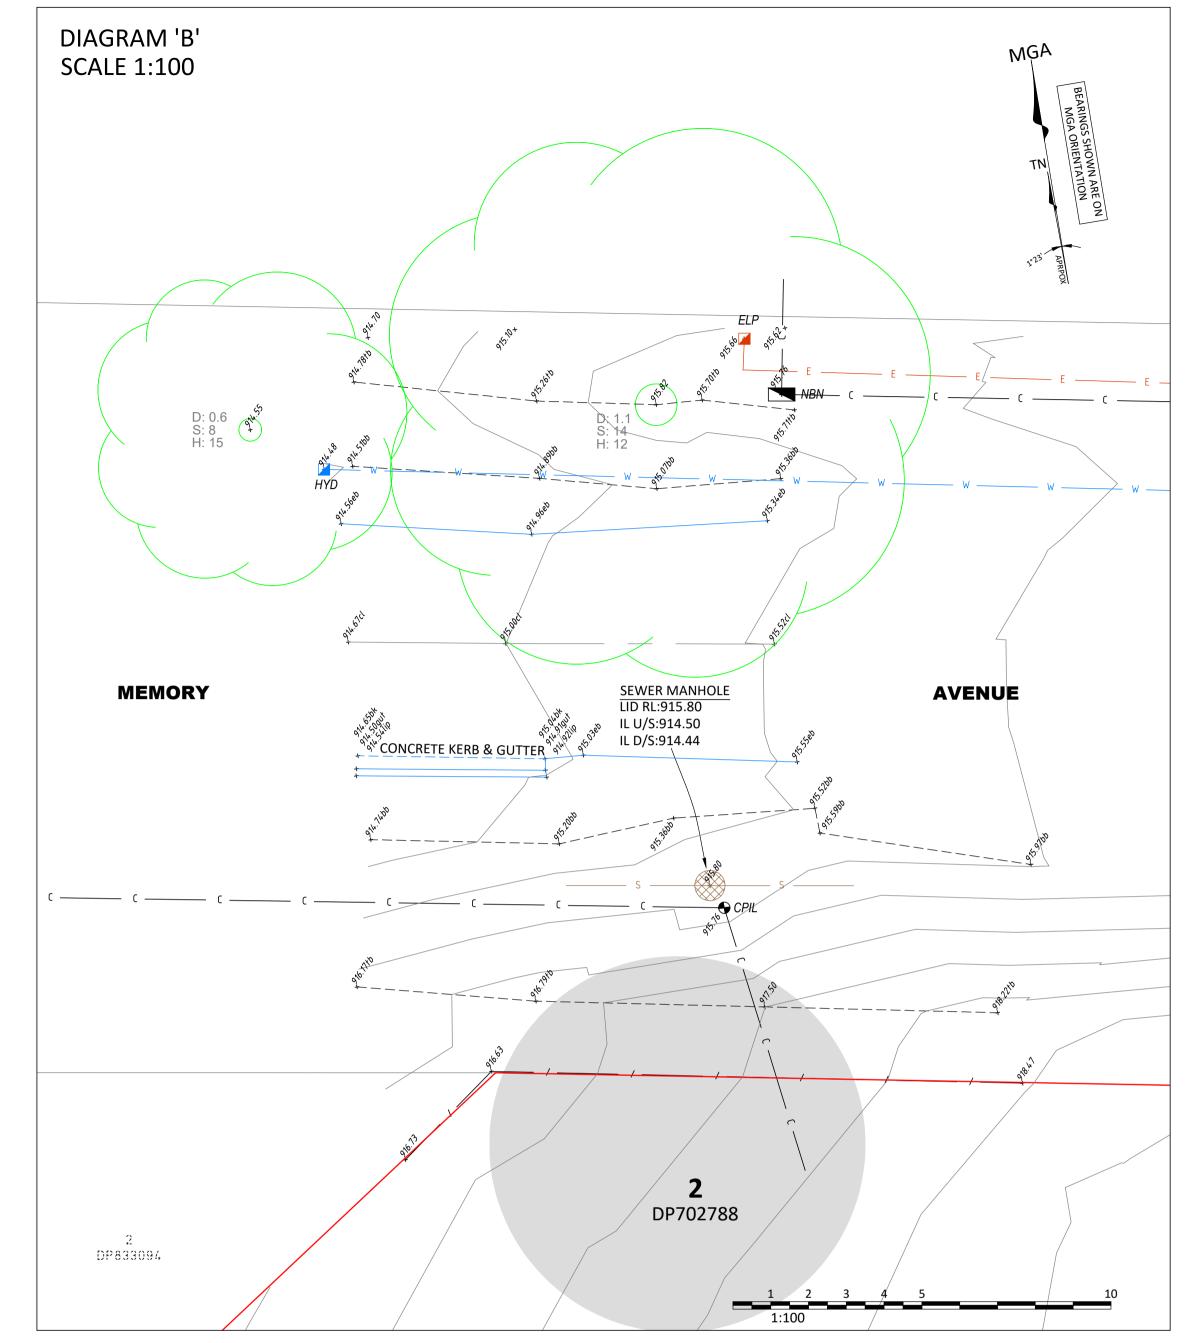

# UNDERGROUND SERVICES LEGEND QUALITY LEVEL D (AS 5488.1:2022)

POTABLE WATER MAIN — D — STORMWATER PIPE — S — SEWER MAIN — C COMMUNICATIONS CABLES E ELECTRICITY CABLES

CAUTION: FIBRE OPTIC CABLES ARE PRESENT IN THIS AREA

APPROXIMATE POSITION ONLY VIDE 'DIAL-BEFORE-YOU-DIG' PLANS JOB No. 38283272 SEARCH DATE16/12/2024. WHERE CRITICAL TO DESIGN, UNDERGROUND SERVICES SHOULD BE LOCATED BY MORE ACCURATE METHODS.

## SERVICES NOTES:-

- ONLY THOSE SERVICES VISIBLE AT THE TIME OF SURVEY HAVE BEEN LOCATED AND IF SHOWN AS '+ 89.67' ARE QUALITY LEVEL A AS DEFINED BY AS 5488.1:2022. LEVELS SHOWN ARE SURFACE LEVELS UNLESS NOTED OTHERWISE.
- UNDERGROUND SERVICES HAVE BEEN PLOTTED FROM 'DIAL-BEFORE'YOU-DIG' PLANS, ARE QUALITY LEVEL D AS DEFINED BY AS 5488.1:2022 AND ARE ONLY CURRENT FOR 3 MONTHS FROM THE SEARCH DATE NOTED ABOVE. ALL RELEVANT AUTHORITIES MUST BE CONTRACTED TO DETERMINE THE FULL EXTENT OF SERVICES PRIOR TO ANY PLANNING OR WORKS NEAR THE SITE.

### SERVICES NOTES

ONLY THOSE SERVICES VISIBLE AT THE TIME OF SURVEY HAVE BEEN LOCATED AND ARE QUALITY LEVEL A AS DEFINED BY AS 5488.1:2022.

UNDERGROUND SERVICES HAVE BEEN PLOTTED WITHIN THE AREAS OF DIAGRAMS A AND B ONLY FROM 'DIAL-BEFORE'YOU-DIG' PLANS, ARE QUALITY LEVEL D AS DEFINED BY AS 5488.1:2022 AND ARE ONLY CURRENT AT THE DATE OF SEARCH.

ALL RELEVANT AUTHORITIES MUST BE CONTACTED TO DETERMINE THE FULL EXTENT OF SERVICES PRIOR TO ANY PLANNING OR WORKS NEAR

WATER AND SEWER UNDERGROUND SERVICES FOR THIS AREA ARE NOT AVAILABLE ON DBYD AND HAVE NOT BEEN SHOWN ON THE PLAN.

ENQUIRIES TO THE LOCAL COUNCIL AUTHORITY WOULD NEED TO BE UNDERTAKEN TO OBTAIN UNDERGROUND SERVICE DIAGRAMS FOR WATER AND SEWER SERVICES.

| LEGENE | <u>)</u>                |  |
|--------|-------------------------|--|
| TAG    | DESCRIPTION             |  |
| ВВ     | BOTTOM OF BANK          |  |
| вк     | BACK OF KERB            |  |
| CL     | CENTERLINE OF ROAD      |  |
| COM    | COMMUNICATIONS PIT      |  |
| CPIL   | COMMUNICATIONS PILLAR   |  |
| D.S.H  | DIAMETER, SPREAD, HEIGH |  |
| EB     | EDGE OF BITUMENT        |  |
| ELP    | ELECTRICITY PILLAR      |  |
| EOG    | EDGE OF GRAVEL          |  |
| GUT    | GUTTER OF KERB          |  |
| HYD    | HYDRANT                 |  |
| LIP    | LIP OF KERB             |  |
| PP     | POWER POLE              |  |
| SMH    | SEWER MANHOLE           |  |
| SS     | STREET SIGN             |  |

TPZ (FILE PROVIDED BY ABEL ECOLOGY)